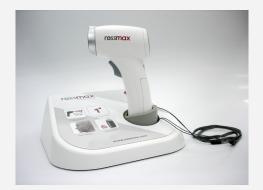

## **Infrared Non-Contact Temple Thermometer**

Model: HC700

- Telephoto temperature measurement distance within 10cm (3.94 inch)
- 1 second measurement
- Temple temperature
- Object temperature
- Auditory fever alarm
- 9 memories
- °C / °F switchable
- Backlight
- Auto shut-off
- Low battery indicator
- Self-diagnosis for malfunction