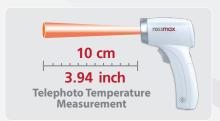

- Telephoto temperature measurement distance within 10cm (3.94 inch)
- 1 second measurement
- Temple temperature
- Object temperature
- Auditory fever alarm
- 9 memories
- °C / °F switchable
- Backlight
- Auto shut-off
- Low battery indicator
- Self-diagnosis for malfunction