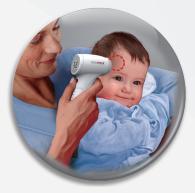

## **Infrared Non-Contact Temple Thermometer**

Model: HC700

## **Clinically Accurate**

**ASTM E1965-98:2009** 

This Temple thermometer has been clinically tested in several big teaching hospitals based on the protocol of ASTM E1965-98:2009 regulatory standard, covering sufficient febrile and normal body temperature subjects with satisfied clinical repeatability and measuring accuracy comparing to the concurrent oral temperature measurement reading.