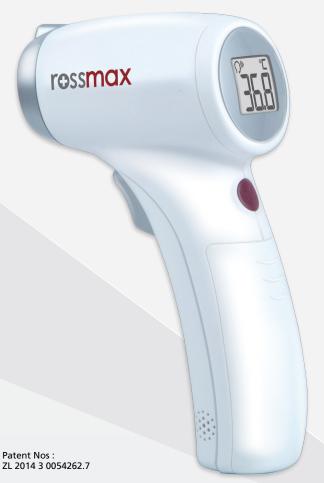

## **Infrared Non-Contact Temple Thermometer**

Model: HC700





## **Clinically Accurate**

**ASTM E1965-98:2009** 

This Temple thermometer has been clinically tested in several big teaching hospitals based on the protocol of ASTM E1965-98:2009 regulatory standard, covering sufficient febrile and normal body temperature subjects with satisfied clinical repeatability and measuring accuracy comparing to the concurrent oral temperature measurement reading.

- Telephoto temperature measurement distance within 10cm (3.94 inch)
- 1 second measurement
- Temple temperature
- Object temperature
- Auditory fever alarm
- 9 memories
- °C / °F switchable
- Backlight
- Auto shut-off
- Low battery indicator
- Self-diagnosis for malfunction

























| Model       | Qty per carton | Carton volume |
|-------------|----------------|---------------|
| H