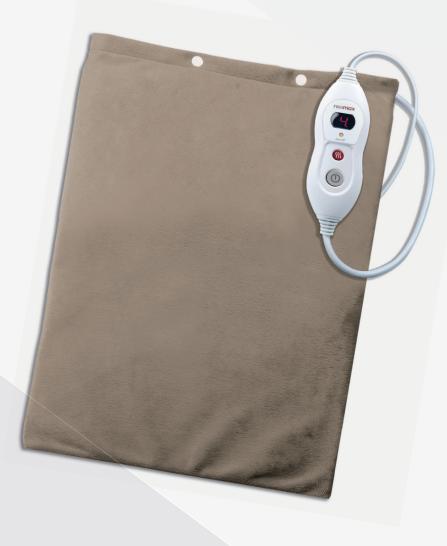

## Super-cosy, high-temperature Heating Pad

Model: HP3040A (Regular size)

- Overheating protection
- Quick heat-up
- 4 temperature settings
- Even heat distribution
- Cosy, removable and washable cover
- Automatic switch-off after 90 mins
- Ergonomic controller with temperature
- I level display and LED indicator
- Regular size 30 x 40 cm
- CE approval

Quick heat-up

4 temperature settings

Even heat

Cosy, removable and washable cover

Automatic switch-off after 90 mins

### **Heating Setting**

4 heating levels can be selected and are displayed in the digital LCD.

#### **Auto-off LED Indicator**

Auto-off LED Indicator

A LED indicates the "Auto-Off" function is ON.

The cover offers luxurious softness and soothing comfort and is easy washable.

| Model       | Qty per carton | Carton volume |
|-------------|----------------|---------------|
| HP3040A     | 6 pcs          | 0.0332cbm/ctn |
| QTY per 20' | QTY per 40'    | QTY per 40'HQ |
| 4808 pcs    | 10280 pcs      | 12356 pcs     |