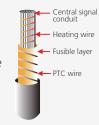

#### **Three Safety Levels**

- 1 Short circuit safety
- 2 Overheat protection via thermal fuse
- **3** PTC temperature monitoring