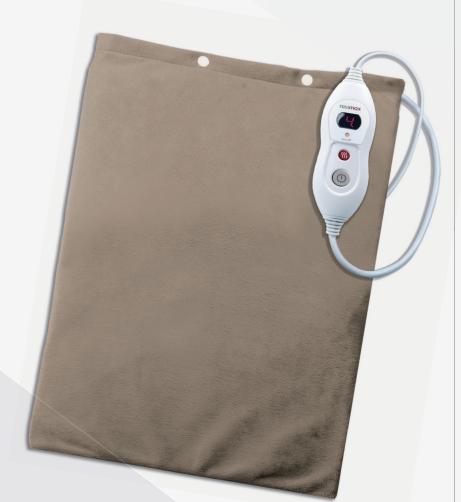

# Super-cosy, high-temperature Heating Pad

# Model: HP4060A (XXL size)

- Overheating protection
- Quick heat-up
- 4 temperature settings
- Even heat distribution
- Cosy, removable and washable cover
- Automatic switch-off after 90 mins
- Ergonomic controller with temperature
- I level display and LED indicator
- XXL size 40 x 60 cm
- CE approval

Overheating protection

Quick heat-up

4 temperature settings

Even heat distribution

Cosy, removable and washable cover

Automatic switch-off after 90 mins

#### **Cosy Fabric Cover**

The cover offers luxurious softness and soothing comfort and is easy washable.

WWW.rossmax.com Epaper\_HP4060A\_EN\_ver1512