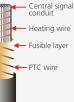

### Three Safety Levels

- 1 Short circuit safety
- 2 Overheat protection via thermal fuse
- **3** PTC temperature monitoring