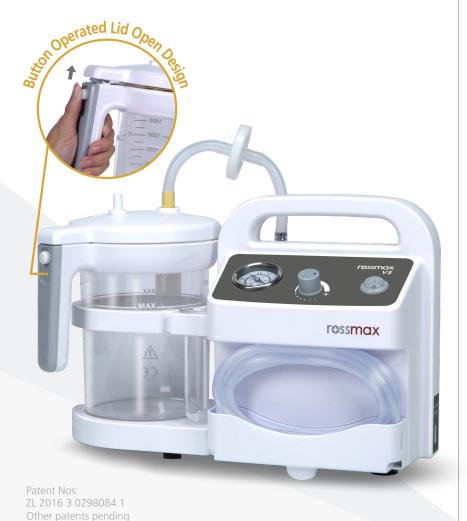

### It's Ergonomic

- Comprehensive dashboard with ergonomic view angle ensures a smooth operation
- Easy to open with button operated lid open design