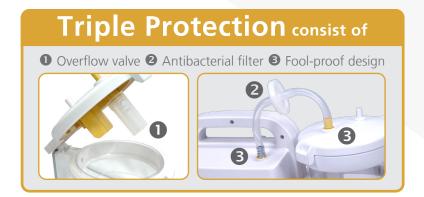

## It's Protected "Triple Protection"

 Overflow valve plus antibacterial filter and fool-proof design that prevents back flow of fluid and airborne contaminants from entering the pump